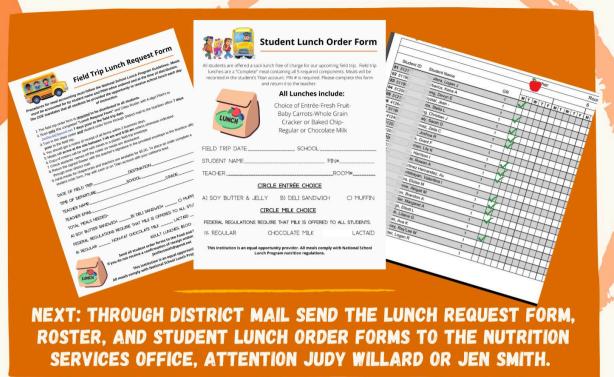

## FIELD TRIP GUIDELINES & INSTRUCTIONS

Every student must have the opportunity to have lunch each day of instruction, including the days the class is on a field trip.

First: Scan and send <u>only</u> the completed Field Trip Request Form, (Available on Food & Nutrition Website under Resources for Educators) & Class Roster, with students' full name & 6-digit student ID#'s to:

Jwillard@spusd.net

| Field Trip Lunch Request Form                                                                                                                                                                                                                                                                                                                                                                                                                                                                                                                                                                                                                                                                                                                                                                                                                                                                                                                                                                                                                                                                                                                                                                                                                                                                                                                                           |
|-------------------------------------------------------------------------------------------------------------------------------------------------------------------------------------------------------------------------------------------------------------------------------------------------------------------------------------------------------------------------------------------------------------------------------------------------------------------------------------------------------------------------------------------------------------------------------------------------------------------------------------------------------------------------------------------------------------------------------------------------------------------------------------------------------------------------------------------------------------------------------------------------------------------------------------------------------------------------------------------------------------------------------------------------------------------------------------------------------------------------------------------------------------------------------------------------------------------------------------------------------------------------------------------------------------------------------------------------------------------------|
| Procedures for meal accounting must follow the National School Lunch Program Guidelines. Me<br>must be accounted for by student name and PNNs when ordered and at the time of distribution.<br>The CDE mandates that all students be provided the opportunity to receive school lunch each of<br>of instruction.                                                                                                                                                                                                                                                                                                                                                                                                                                                                                                                                                                                                                                                                                                                                                                                                                                                                                                                                                                                                                                                        |
| 1. The field trip order form is required to be distributed to all students. 2. Soam agift, the completed "Lunde Request Form" and Class Rossier with 6-digit PNM's to Julillard (Signature) and the Class Towler with 6-digit PNM's to Julillard (Signature) and the Class Towler with 6-digit PNM's to Julillard (Signature) and the Class Towler and the Signature of the Class Towler and the Signature of the Class Towler and the Signature of the Class Towler and Signature of the Class Towler and the signature of 1-digit and signature of the Class Towler and the signature of 1-digit and signature of the Class Towler and Signature of the Class Towler and Signature of the Nutrition office drough read direct raise.  3. The Class Towler Towler and Signature is the provided envelope to the Nutrition office drough read direct raise.  3. Signature of the Class Towler and Signature is the provided envelope to the Nutrition office drough read direct raise.  3. Signature of the Class Towler and Signature is the provided envelope to the Nutrition office drough read direct raise.  4. Signature of the Class Towler and Signature is the provided envelope to the Nutrition office drough read direct raise.  5. Signature of the Signature of the Signature is the provided envelope to the Nutrition office drough read direct raise. |
| DATE OF FIELD TRIP                                                                                                                                                                                                                                                                                                                                                                                                                                                                                                                                                                                                                                                                                                                                                                                                                                                                                                                                                                                                                                                                                                                                                                                                                                                                                                                                                      |
| TEACHER NAME                                                                                                                                                                                                                                                                                                                                                                                                                                                                                                                                                                                                                                                                                                                                                                                                                                                                                                                                                                                                                                                                                                                                                                                                                                                                                                                                                            |
| TEACHER EMAIL TOTAL MEALS NEEDED-                                                                                                                                                                                                                                                                                                                                                                                                                                                                                                                                                                                                                                                                                                                                                                                                                                                                                                                                                                                                                                                                                                                                                                                                                                                                                                                                       |
| A) SOY BUTTER SANDWICHB) DELI SANDWICH C) MUFFIN                                                                                                                                                                                                                                                                                                                                                                                                                                                                                                                                                                                                                                                                                                                                                                                                                                                                                                                                                                                                                                                                                                                                                                                                                                                                                                                        |
| FEDERAL REGULATIONS REQUIRE THAT MILK IS OFFERED TO ALL STUDENTS.                                                                                                                                                                                                                                                                                                                                                                                                                                                                                                                                                                                                                                                                                                                                                                                                                                                                                                                                                                                                                                                                                                                                                                                                                                                                                                       |
| M REGULAR NON-FAT CHOCOLATE MILK LACTAID                                                                                                                                                                                                                                                                                                                                                                                                                                                                                                                                                                                                                                                                                                                                                                                                                                                                                                                                                                                                                                                                                                                                                                                                                                                                                                                                |
| ADULT LUNCHES, \$5.00                                                                                                                                                                                                                                                                                                                                                                                                                                                                                                                                                                                                                                                                                                                                                                                                                                                                                                                                                                                                                                                                                                                                                                                                                                                                                                                                                   |
| Send all student order forms to the Food and Nutrition office.  If you do not receive a confirmation of receipt within 2 business days contu- Jenifersmithe-Spusd.net                                                                                                                                                                                                                                                                                                                                                                                                                                                                                                                                                                                                                                                                                                                                                                                                                                                                                                                                                                                                                                                                                                                                                                                                   |
| This institution is an equal opportunity provider. All meals comply with National School Lunch Program nutrition regulation                                                                                                                                                                                                                                                                                                                                                                                                                                                                                                                                                                                                                                                                                                                                                                                                                                                                                                                                                                                                                                                                                                                                                                                                                                             |

|            | Teacher                 |      |   |   |   |   |     |     |      |     |     |   |   | Room |   |  |  |  |  |  |
|------------|-------------------------|------|---|---|---|---|-----|-----|------|-----|-----|---|---|------|---|--|--|--|--|--|
| Student ID |                         | Lau  |   |   |   |   |     |     |      |     | 6   |   |   |      |   |  |  |  |  |  |
|            | Student Name            | GR   | M | T | w | т | F   | м   | т    | w   | T   | F | M | т    | w |  |  |  |  |  |
| 01 51      | Aguilera, Logan J       | 1 🔊  |   |   |   |   |     |     |      |     |     |   |   |      |   |  |  |  |  |  |
| 02 51      | Barbarics, Keira A      | 1    |   | Т |   |   | П   |     |      |     |     |   |   | П    | Т |  |  |  |  |  |
| 03 51      | Chong, Devyn E          | 1.4  | - |   |   |   |     |     |      |     |     |   |   |      | T |  |  |  |  |  |
| 04 51      | Chrystal, Jean -        | 1    |   | т |   |   |     |     |      |     |     |   | П |      | Т |  |  |  |  |  |
| 05 51      | Curtis, Stella L        | 1 🗸  |   |   |   |   |     | 100 |      |     |     |   |   | 1    | П |  |  |  |  |  |
| 06 41      | Feng, Christian J       | 1    |   | т |   | П | Г   | П   | П    | П   | П   | П |   | П    | Т |  |  |  |  |  |
| 07 51      | Ghaly, Sarah G          | 1 0/ |   |   |   |   |     |     |      |     | 1   |   |   |      | T |  |  |  |  |  |
| 08 41      | Gomez, Zelia C          | 1    | Т | т | П |   | П   |     |      |     |     | П |   | П    | Т |  |  |  |  |  |
| 09 51      | Hill, Joshua R          | 1    |   |   |   |   |     |     |      |     |     |   |   |      | T |  |  |  |  |  |
| 10 51      | Kirk, Grant F           | 1 🗸  |   | Т | П |   |     |     | П    |     |     |   |   | П    | Т |  |  |  |  |  |
| 11 51      | Lipman, Lily K          | 1 🗸  |   |   |   |   |     | -0  |      |     |     |   |   |      | T |  |  |  |  |  |
| 12 51      | Liu, Harrison I         | 1 🗸  |   | Т | П | П | П   |     | П    |     |     |   |   | П    | Т |  |  |  |  |  |
| 13 51      | Lurie, Rowan A          | 1    |   |   | - |   | 100 |     | 93   | 20  | (5) |   |   | 71   | T |  |  |  |  |  |
| 14 51      | Martinez Hernandez, Au  | 1    |   | Т | П | П | П   |     | П    |     |     | П |   | П    | Т |  |  |  |  |  |
| 15 51      | Montebayan, Valentina I | 1 🗸  |   |   |   |   | 10  |     | 72.5 | 127 |     | 1 |   |      | T |  |  |  |  |  |
| 16 51      | Mora, Eloise M          | 1 💜  |   | Т |   |   |     |     | П    |     |     | П |   |      | Т |  |  |  |  |  |
| 17 33      | Pennie, Abigail M       | 1 🗸  |   |   |   |   |     |     |      |     |     |   |   |      |   |  |  |  |  |  |
| 18 51      | Poon, Brandon A         | 1 🛶  |   | Т |   |   |     |     |      |     |     |   |   |      | Т |  |  |  |  |  |
| 19 51      | Porter, Margaret A      | 1    |   |   |   |   |     |     |      |     |     |   |   |      | T |  |  |  |  |  |
| 20 51      | Pugh, Elliott L         | 1    | / | Т |   |   | П   |     | _    |     |     |   |   | П    | Т |  |  |  |  |  |
| 21 51      | Roth, Liliana G         | 1    |   |   |   |   |     |     |      | 0   |     |   |   |      | Г |  |  |  |  |  |
| 22 51      | Shah, Ava K             | 1    | Т | Т | П |   | П   |     |      |     |     |   |   | П    | Г |  |  |  |  |  |
| 23 51      | Tulcey, Rey'Lee M       | 1    |   |   |   |   | 100 |     |      |     |     |   |   |      |   |  |  |  |  |  |
| 24 512343  | Yoder, Logan R          | 1    | Т | Т | П |   |     | П   |      |     |     | П |   |      | 1 |  |  |  |  |  |

MEALS MUST BE
ACCOUNTED FOR BY
STUDENT NAME
AND PIN# WHEN
ORDERED AND AT
THE TIME OF
DISTRIBUTION

All students receive the same meal for Brunch & Pizza Parties so we do not need individual student order forms. Mark the students names on the roster for those who plan to participate & turn in roster with your request form.